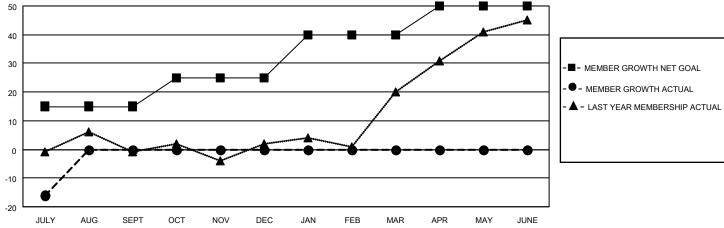

## District 8 S

| Clubs RESULTS FOR 2023-2024 |   |   |   | Members RESULTS FOR 2023-2024 |    |    |    |
|-----------------------------|---|---|---|-------------------------------|----|----|----|
|                             |   |   |   |                               |    |    |    |
| JULY/AUG/SEPT               | 0 | 0 | 0 | JULY/AUG/SEPT                 | 15 | 19 | 32 |
| OCT/NOV/DEC                 | 1 | 0 | 0 | OCT/NOV/DEC                   | 10 | 0  | 0  |
| JAN/FEB/MAR                 | 0 | 0 | 0 | JAN/FEB/MAR                   | 15 | 0  | 0  |
| APR/MAY/JUNE                | 1 | 0 | 0 | APR/MAY/JUNE                  | 10 | 0  | 0  |